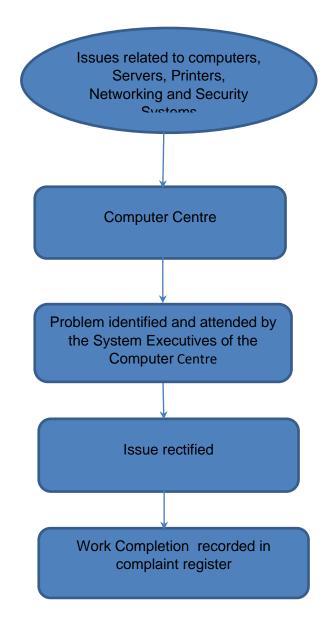

## 2. Maintenance of Computers/UPS

The following procedures shall be adapted for maintenance of computer facilities.

- An agreement has been made with central IT department, Dr. S.R Chandrasekhar Institute of Speech and Hearing, to maintain the IT infrastructure of the campus
- The Internal Service Provider (ISP) will deploy one full-time person in the campus to check all the equipment's and take necessary actions
- The Internal Service Provider (ISP) will ensure timely replacement of any parts as necessary

#### Flow chart of the process:

## **15. Maintenance of ICT Facilities**

 Maintenance of audio and Visual Services, CCTV cameras and tele communications is managed by System Manager Dr.S.R Chandrasekhar Institute of Speech and Hearing, Bangalore  In institute the computer centre and its support staff maintain the ICT facilities including computers and servers and the Institute has computer Infrastructure Maintenance Cell (CIMC). The annual maintenance includes the required software installation, antivirus and up gradation. To minimise e-waste, electronic gadgets like projectors, Printers, photocopiers are serviced and reused. Campus WI-FI is maintained by computer Infrastructure Maintenance Cell (CIMC).