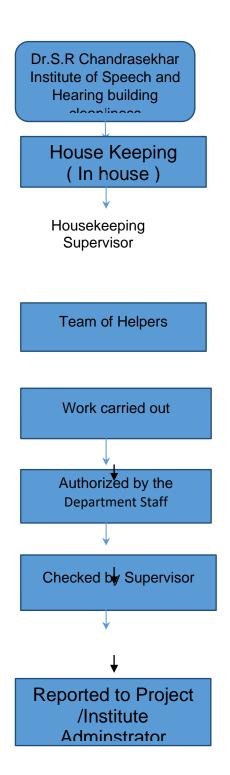

**<u>24. Maintenances of Institute Cleanliness:</u>** Cleaning of the Institute area in both Institute including the Academic and Administrative building is performed daily in the morning before the regular classes begin with the help of the outsourced housekeeping team. Toilets are cleaned thrice every day. The whole campus area is maintained by the housekeeping supervisor who will be reporting the completion of work to the Administrator.