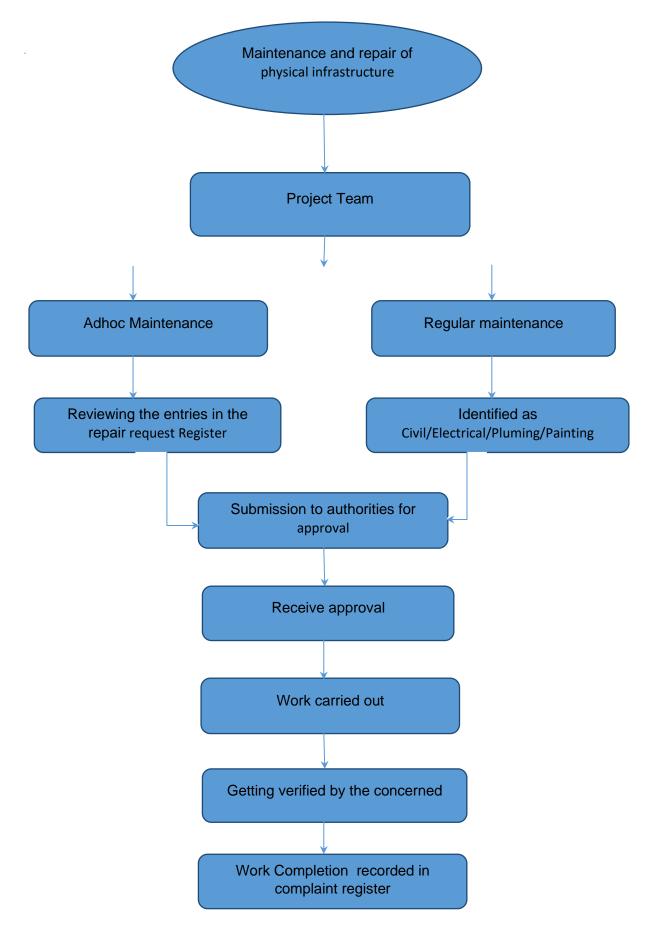

#### 1. Maintenance of Physical Facilities

The Physical facilities shall be maintained by the institution's Administrator section comprising Administrator/System Manager and Network Admin. The maintenance staffs comprises of Plumbers, Electricians, and housekeeping. They are available round the clock in the Campus. Administrator shall be responsible for the uninterrupted power supply and maintenance of equipment like generator sets, general lighting, power distribution system, solar panel etc. Maintenance of Water Plumbing Plants, Sewage and Drainage is undertaken by support staff.

The Administrator with a team of members shall monitor the maintenance and Cleanliness of the buildings, classrooms, labs, furniture, campus ground, sports facilities, staff lounge, students amenity areas, cafeteria and hostel buildings, Housekeeping services shall be made available during day time in all days.

Transport facilities shall be monitored and maintained by the Transport I/C and the support staff. Annual maintenance of all vehicles shall be done promptly at the end of the academic year. Computer Analysts are also part of administration department and are available during work hours and offline hours, whenever needed.

#### Flow chart of work process: