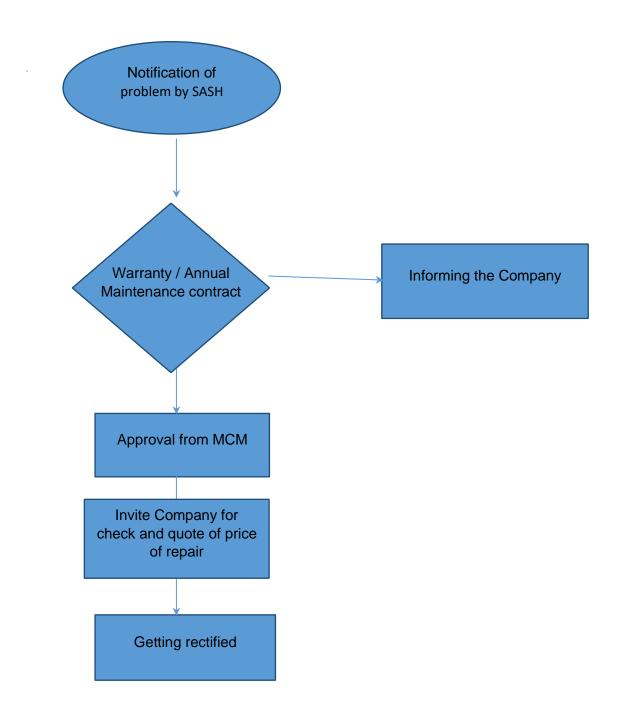

## 14. Maintenance of Elevator Facilities

Maintenance of Elevator facilities by Dr.S.R. Chandrasekhar Institute of Speech and Hearing, Bangalore.

Every elevator will put in to an AMC directly to the Original Equipment Manufacturer (OME), However, the following safety norms and other procedures are trained by staff on duty

- Safety Guidelines for servicing, Maintenance and use of Lifts
- These guidelines are applicable to installation, commissioning, examination, maintenance, repair
- Original equipment manufacturer (OEM) or a Contractor Authorized by OEM, only trained qualified and skilled persons shall be allowed to carry out lift maintenance.

- Prior to carrying out any lift maintenance works, proper risk assessment shall be conducted by OME/ESP
- The specific safety practices and recommendations made by manufacturer of the lift strictly adhered
- Works tasks shall only be commenced when all the safety precautions are in place. The status of the work and the effectiveness of the safety precautions shall be closely monitored and regularly reviewed. During any lift maintenance works, no passengers will be allowed to stay in the lift
- Adequate lighting for the works shall be provided to workers working in a lift shaft
- Emergency lighting or a battery torch shall be provided or made available to workers for use in the event of power failure or sudden failure of the normal lighting
- It is required to attend to the failure of any emergency device of a lift within 4 hours from the time when it has knowledge of the failure. Till that time power of the lift must be switched off and it must be kept out of operation
- A guideline for safe lift operation and use should be provided inside the lift cabin/car help the users
- All lifts shall be inspected and certified by life inspector and competent persons under the inspector of factories act and relevant state rules as per the defined frequency.
- Periodic inspection of lift shall be done by competent persons as per manufacturer guidelines
- Safety accessories should be provided and maintained inside a lift cabin/car a.Telephone for emergency call b. Emergency light c. Telephone numbers to contact during emergency d. certificate provided by lift inspector/Institute inspector e. carrying capacity in KGs/No. of passenger
- Safe Operating Procedure (SOP) given by the OME Shall be followed for taking control of lift