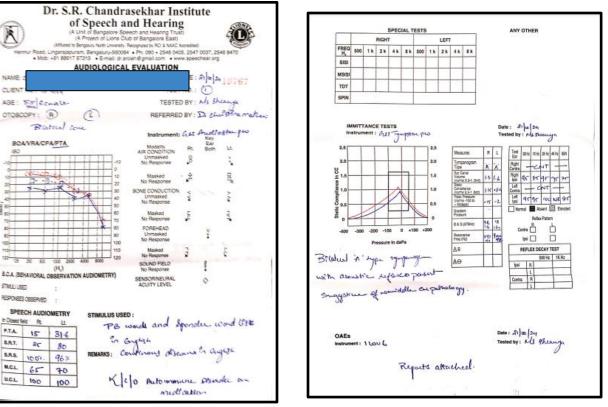

the rights, autonomy, and well-being of participants while maintaining transparency and accountability.

4. A Multi-Tiered Evaluation Documentation Process: All evaluations conducted in the institute for clients are documented in detailed reports, which are duly signed by the clinical supervisor, and OPD in-charge/consultant. This multi-tiered approval process ensures accountability, transparency, and adherence to ethical practices. It is implemented to prevent any form of malpractice or misrepresentation and to maintain the integrity of the reporting process.