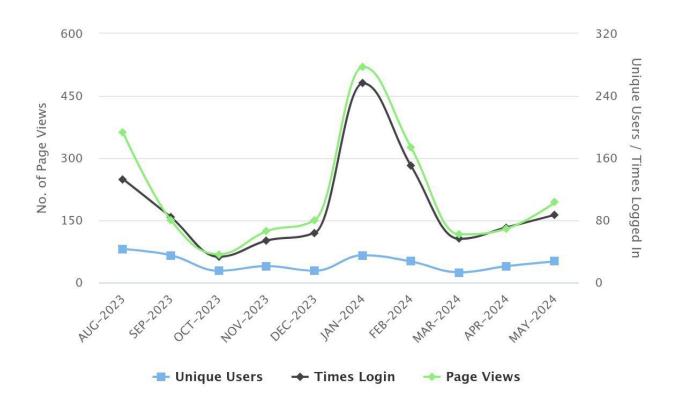

|            |              |         |           | MT +05         | .00                   |          |        |          |          |           |

Principal

Dr S R.Chandrasekhar Institute of
Speech and Hearing
Hennur Road, Lingarajapuram
Bangalore 560084





#### N-List usage Report 2023-24





B++ accreditation by NAAC



#### THIEME USAGE REPORT



# 96710 Dr. S.R.Chandrasekhar Institute of Speech and Hearing

Created at: 2024-06-03

Reporting period: 2024-01-01 2024-05-31

| Description                 | January | February | March | April | May | <b>Grand Total</b> |
|-----------------------------|---------|----------|-------|-------|-----|--------------------|
| Sessions                    | 31      | 73       | 43    | 38    | 33  | 218                |
| Registrations               |         |          |       |       |     |                    |
| Searches                    | 28      | 100      | 77    | 53    | 61  | 319                |
| E-Books                     | 112     | 188      | 137   | 154   | 123 | 714                |
| HTML                        | 73