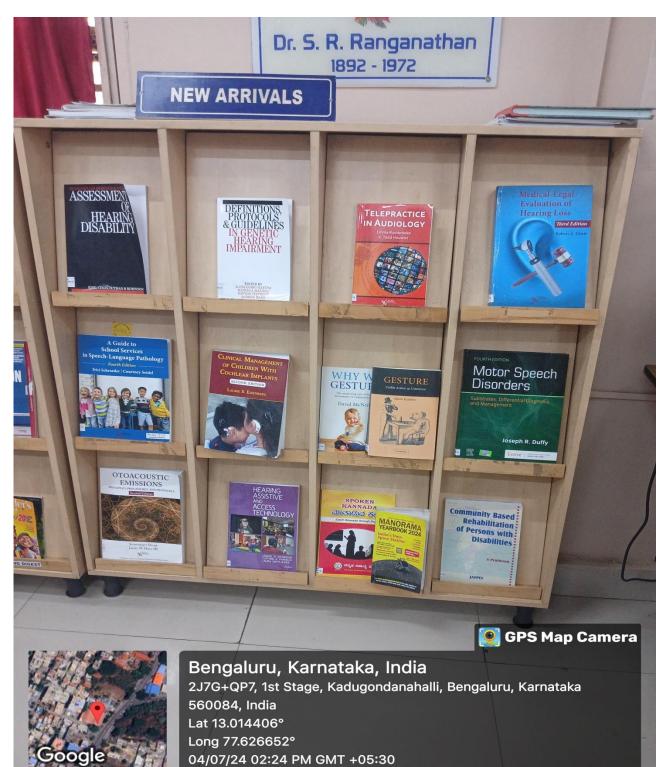

# Library Facility

# **Stock Section**

**ISSUE BOOKS** 🧕 GPS Map Camera Bengaluru, Karnataka, India THULASI PHARMACY, DR. CHANDRASHEKAR SPEECH AND HEARING HOSPITAL, Hennur Main Rd, 1st Stage, Lingarajapuram, Bengaluru, Karnataka 560084, India Lat 13.014311° Long 77.626659° 04/07/24 02:45 PM GMT +05:30





# **Reading Room**



Hennur Main Rd, 1st Stage, Ling Lat 13.014358° Long 77.626653° 04/07/24 11:15 AM GMT +05:30





## **Reference Section**

BILENCE

💽 GPS Map Camera



REFERENCE BOOKS

-

Bengaluru, Karnataka, India 2J7G+QP7, 1st Stage, Kadugondanahalli, Bengaluru, Karnataka 560084, India Lat 13.014533° Long 77.62667° 04/07/24 11:16 AM GMT +05:30





#### New arrivals







#### **Journal Section**







# **Staff Reading Room**







# **Digital Libary**













# DISSERTATION ONLY CASH 💽 GPS Map Camera Bengaluru, Karnataka, India THULASI PHARMACY, DR. CHANDRASHEKAR SPEECH AND HEARING HOSPITAL, Hennur Main Rd, 1st Stage, Lingarajapuram, Bengaluru, Karnataka 560084, India Lat 13.014356° Long 77.626659° 02/07/24 04:14 PM GMT +05:30

# **Scanning and Reprographic Section**

Rashmi. g. Bhat Principal

Dr S R.Chandrasekhar Institute of Speech and Hearing Hennur Road, Lingarajapuram Bangalore 560084