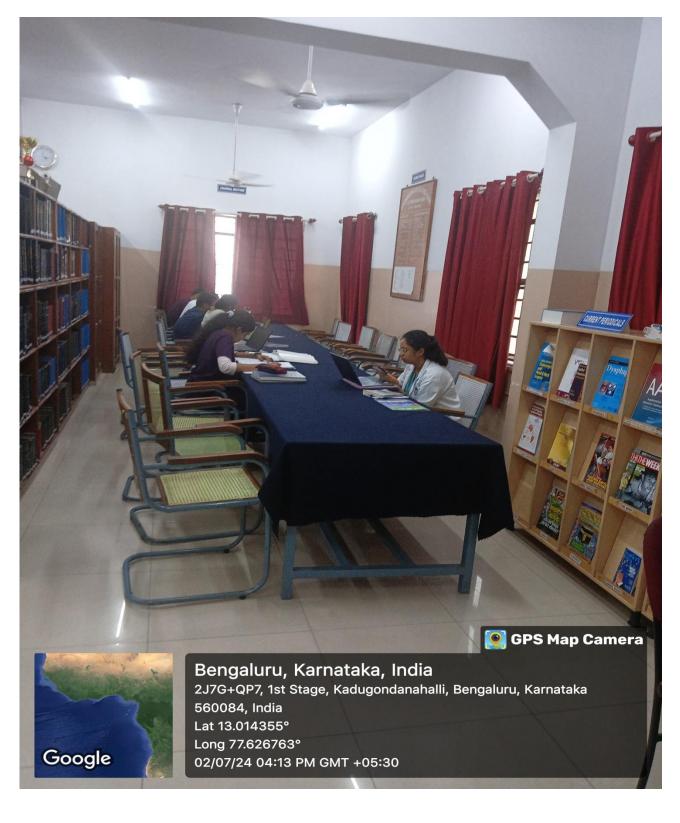

# **Reading Room**

Hennur Main Rd, 1st Stage, Ling Lat 13.014358° Long 77.626653° 04/07/24 11:15 AM GMT +05:30