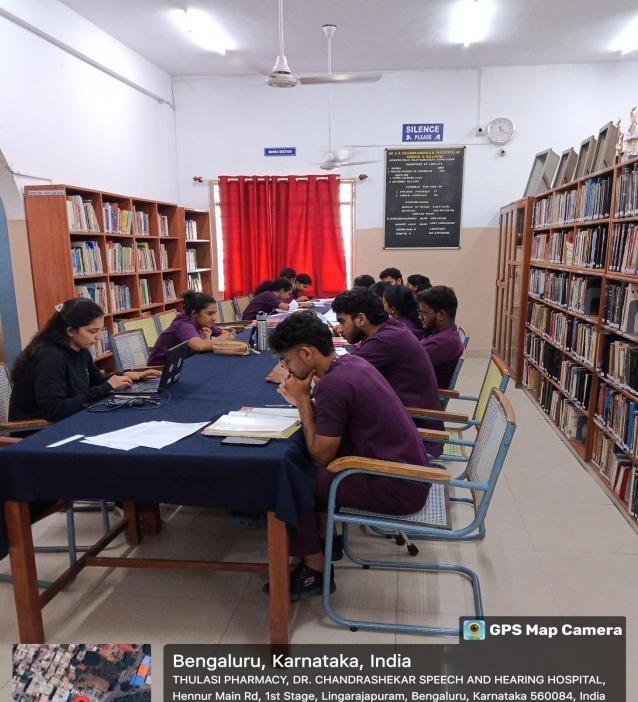

# **Stock Section**

**ISSUE BOOKS** 🧕 GPS Map Camera Bengaluru, Karnataka, India THULASI PHARMACY, DR. CHANDRASHEKAR SPEECH AND HEARING HOSPITAL, Hennur Main Rd, 1st Stage, Lingarajapuram, Bengaluru, Karnataka 560084, India Lat 13.014311° Long 77.626659° 04/07/24 02:45 PM GMT +05:30