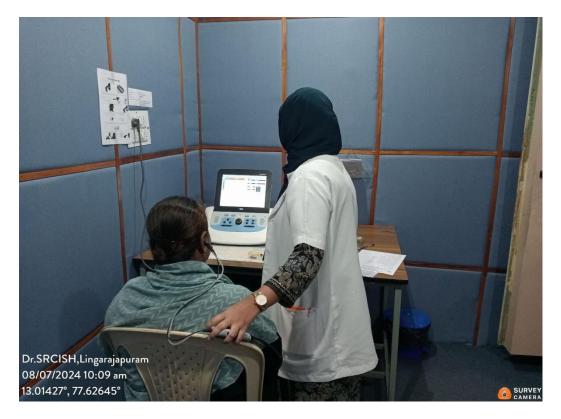

#### **IMMITTANCE TESTING**

(A unit of Bangalore Speech and Hearing Trust) (A project of Lions Club of Bangalore East) (Affiliated to Bengaluru North University, Recognized by Rehabilitation Council of India, New Delhi and B++ NAAC Accredited) Hennur Main Road, Lingarajapuram, Bangalore – 560 084, Tel: 080-25460405/25470037/25468470 E Mail-college.srcish@gmail.com Web: www.speechear.org