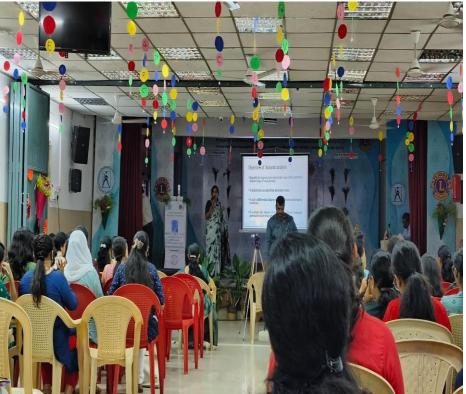

### **AUDITORIUM**

(A unit of Bangalore Speech and Hearing Trust) (A project of Lions Club of Bangalore East) (Affiliated to Bengaluru North University, Recognized by Rehabilitation Council of India, New Delhi and B++ NAAC Accredited) Hennur Main Road, Lingarajapuram, Bangalore – 560 084, Tel: 080-25460405/25470037/25468470 E Mail-college.srcish@gmail.com Web: www.speechear.org