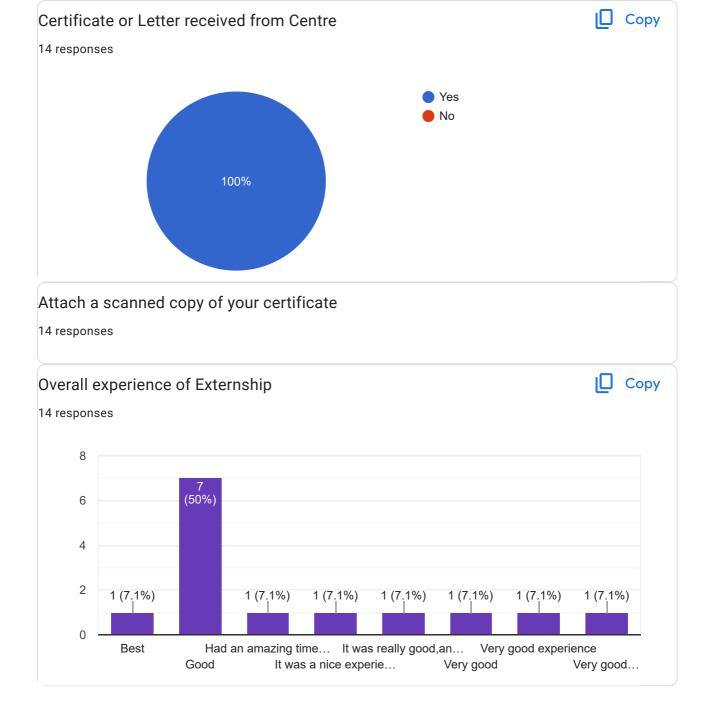

Assesment and management of vestibular disorder with maneuver, HAT, PTA,

Paediatric population- dysphagia and language disorders

Oncology and voice cases

Audio-Vestibular

| Feedback on the Centre                                                                                                                                                                      |                                                                                      |        |           |           |         |  |
|---------------------------------------------------------------------------------------------------------------------------------------------------------------------------------------------|--------------------------------------------------------------------------------------|--------|-----------|-----------|---------|--|
| 14 responses                                                                                                                                                                                |                                                                                      |        |           |           |         |  |
| Good                                                                                                                                                                                        |                                                                                      |        |           |           |         |  |
| Very goo                                                                                                                                                                                    | Very good                                                                            |        |           |           |         |  |
| lt's was a                                                                                                                                                                                  | t's was a very good learning experience to get hand on training with all the devices |        |           |           |         |  |
| Had a good exposure to HNC cases assessment and management                                                                                                                                  |                                                                                      |        |           |           |         |  |
| Had an amazing exe                                                                                                                                                                          |                                                                                      |        |           |           |         |  |
| Had a very good experience<br>Learned many new skills in how to diagnose and counsel patients. Learned AVT.                                                                                 |                                                                                      |        |           |           |         |  |
| Very good and well organised. Good time management                                                                                                                                          |                                                                                      |        |           |           |         |  |
| It was really good experience, learned so many clinical and surgical information. The staffs and supervisor are really willing to share their information and make sure that we are learned |                                                                                      |        |           |           |         |  |
| Good centre to learn about gestalt                                                                                                                                                          |                                                                                      |        |           |           |         |  |
| Hood                                                                                                                                                                                        |                                                                                      |        |           |           |         |  |
| It is very good experience to learn related to vestibular disorder in detail                                                                                                                |                                                                                      |        |           |           |         |  |
| Great centre to gain knowledge                                                                                                                                                              |                                                                                      |        |           |           |         |  |
| Good                                                                                                                                                                                        |                                                                                      |        |           |           |         |  |
| Rate you                                                                                                                                                                                    | r centre                                                                             |        |           |           | 📙 Сору  |  |
| 14 response                                                                                                                                                                                 | es                                                                                   |        |           |           |         |  |
| 8                                                                                                                                                                                           |                                                                                      |        |           |           | 7 (50%) |  |
| 6                                                                                                                                                                                           |                                                                                      |        |           |           | 7 (30%) |  |
| 4                                                                                                                                                                                           |                                                                                      |        |           | 5 (35.7%) |         |  |
| 2                                                                                                                                                                                           | 0 (0%)                                                                               | 0 (0%) | 2 (14.3%) |           |         |  |
| 0                                                                                                                                                                                           | 1                                                                                    | 2      | 3         | 4         | 5       |  |