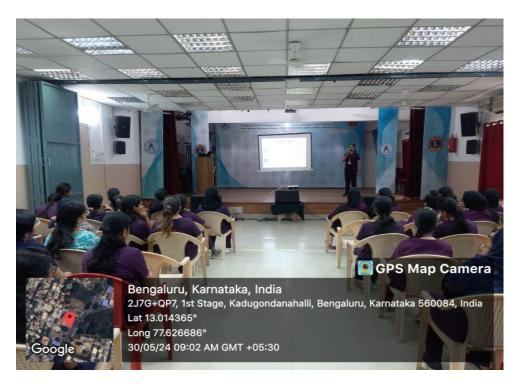

**Student training** in real-world simulations offers an immersive experience that mirrors professional scenarios. These exercises help students apply theoretical knowledge practically, improving their problem-solving and decision-making skills.