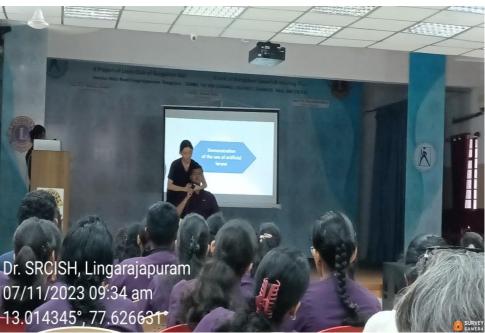

Email: dr.srcish@gmail.com/college.srcish@speechear.org Web: www.speechear.org

Clinical Case and Journal Club Discussions enhance clinical teaching by promoting critical thinking, project-based and evidence-based learning, allowing students to analyze real-life cases and current research.

(A unit of Bangalore Speech and Hearing Trust) (A Project of Lions Club of Bangalore East) Affliated to Bengaluru North University, Recognized by Rehabilitation Council of India, New Delhi B++ NAAC Accredited Hennur Main Road, Bangalore-560084 <u>Tel:080-25460405/25470037 Mob:8861787315</u> il. dr.greich@greil.com/collage.creich@greecheer.org Woh. unuu greecheer.