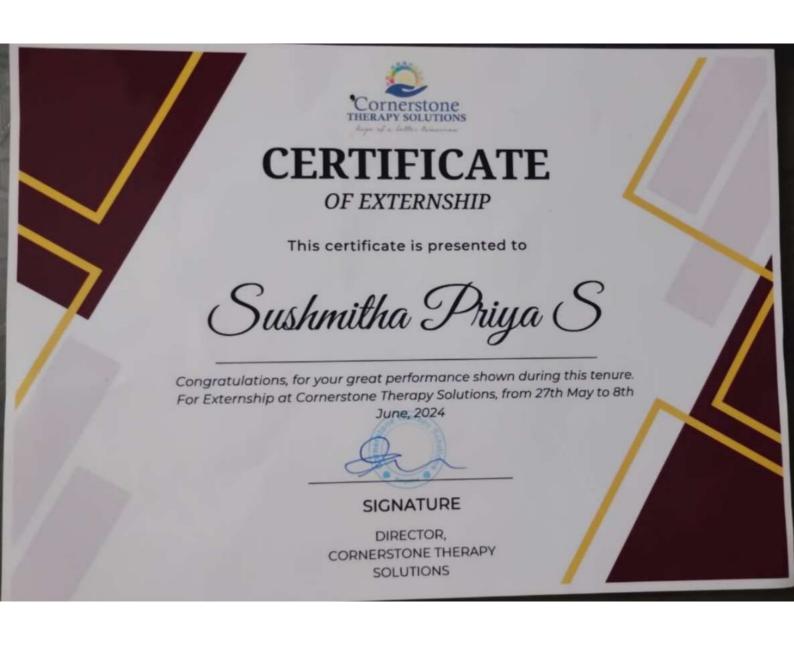

# **CERTIFICATE** OF EXTERNSHIP

This certificate is presented to

Lisha Kariappa K

Congratulations, for your great performance shown during this tenure. For Externship at Cornerstone Therapy Solutions, from 27th May to 8th June, 2024

SIGNATURE

DIRECTOR, CORNERSTONE THERAPY SOLUTIONS

Dr. Vasanthi Anand M.S (ENT) Consultant Cochlear Implant Surgeon: Bhagawan Mahaveer Jain Hospital, Bangalore

Kaade Hospital, Bangalore

Rainbow Children's Hospital, Bangalore