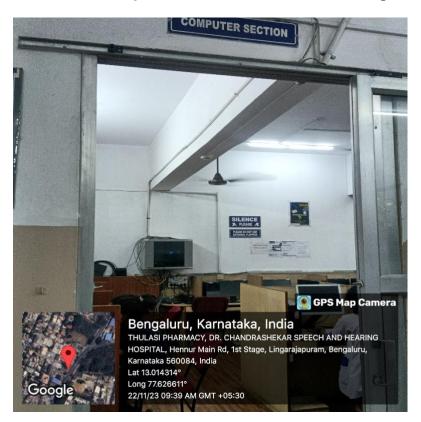

# **Modern Computer Lab for Interactive Learning**

Principal

Dr S R.Chandrasekhar Institute of
Speech and Hearing
Hennur Road, Lingarajapuram
Bangalore 560084